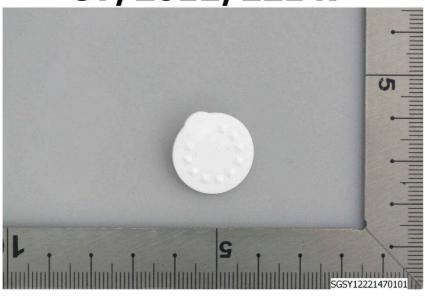

## **Test Report**

No.: CY/2012/22147 Date: 2012/03/07 Page: 3 of 3

**AEROBILE LLC** NO. 20-7, ALY 19, LN 333, CHUNG CHENG RD, ZHUNAN TOWNSHIP, MIOLI COUNTY, TAIWAN

\* The tested sample / part is marked by an arrow if it's shown on the photo. \*