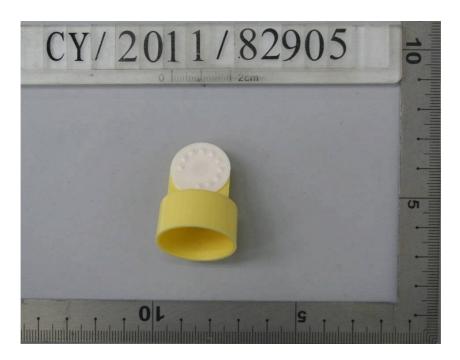

## Test Report

No. : CY/2011/82905 Date : 2011/09/08

09/08 Page : 2 of 3

AEROBILE LLC.

NO. 20-7, ALY 19, LN 333, CHUNG CHENG RD, ZHUNAN TOWNSHIP, MIOLI COUNTY, TAIWAN

Test Result(s)

PART NAME No.1

: MIXED YELLOW, WHITE PLASTIC