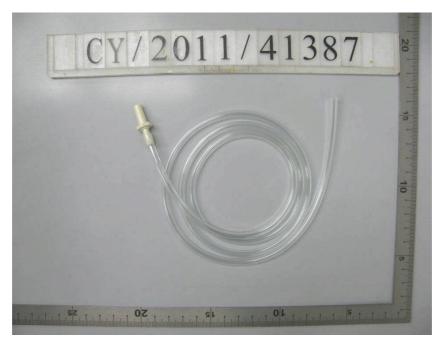

# The following sample(s) was/were submitted and identified by/on behalf of the client as:

Sample Description TUBING FOR BREASTPUMP

Style/Item No. M001 Sample Material ABS, PVC Buyer/Order No. NeneSupply Manufacturer/Vendor AeroBile, LLC. Country of Origin **TAIWAN** 

## **TEST PART DESCRIPTION:**

PART NAME No.1 : MIXED CREAM, TRANSPARENT PLASTIC