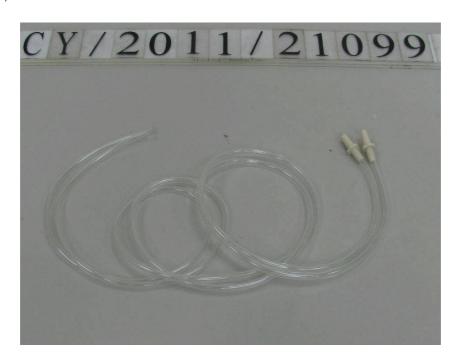

### The following sample(s) was/were submitted and identified by/on behalf of the client as:

TUBING FOR BREASTPUMP Sample Description

Style/Item No. M001

Sample Material ABS, PVC **NENESUPPLY** Buyer/Order No. Manufacturer/Vendor AeroBile, LLC

#### **TEST PART DESCRIPTION:**

PART NAME No.1 : MIXED TRANSPARENT PLASTIC TUBE AND CREAM PLASTIC